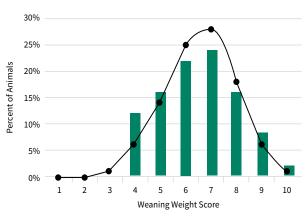

## **TRAITS REPORTED**

With 16 traits and three indexes plus parentage, this DNA profile helps you make more confident decisions, choosing the replacement heifers that inherited the best genes from your bulls.

#### PERFORMANCE

Residual Feed Intake, Average Daily Gain, Weaning Weight, Yearling Weight